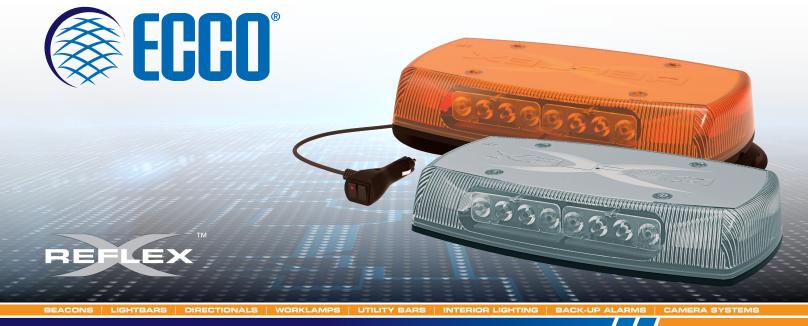

# **5590 SERIES** SAE Class I 15" LED

The 5590 Series LED minibar features an innovative design combining Reflective and TIR Optic LED modules to provide superior 360° warning. The TIR Optic modules produce a highly intense, focused and long distance beam to the front and rear of the vehicle while the Reflective modules ensure optimum 360° coverage by producing a dispersed, wide-angle beam to the sides and corners. The 5590 also offers 18 flash patterns and permanent mount models can be synchronized to operate multiple lights alternately or simultaneously.

#### **Models**

| PART NO.   | DOME COLOR | ILLUMINATION | VOLTAGE | AMPS | MOUNT         |
|------------|------------|--------------|---------|------|---------------|
| 5590A      | Amber      | Amber        | 12-24   | 6.0  | Permanent     |
| 5590CA     | Clear      | Amber        | 12-24   | 6.0  | Permanent     |
| 5590CAC    | Clear      | Amber/Clear  | 12-24   | 6.0  | Permanent     |
| 5590A-VM   | Amber      | Amber        | 12-24   | 6.0  | Vacuum-Magnet |
| 5590CA-VM  | Clear      | Amber        | 12-24   | 6.0  | Vacuum-Magnet |
| 5590CAC-VM | Clear      | Amber/Clear  | 12-24   | 6.0  | Vacuum-Magnet |
| 5590A-MG   | Amber      | Amber        | 12-24   | 6.0  | Magnet        |
| 5590CA-MG  | Clear      | Amber        | 12-24   | 6.0  | Magnet        |
| 5590CAC-MG | Clear      | Amber/Clear  | 12-24   | 6.0  | Magnet        |

#### **Features and Benefits**

- Combines Reflective and TIR Optic LED modules to optimize focused front/rear warning and wide-angle side warning
- Choice of 18 flash patterns
- Synchronization capable (permanent mount only)
- Cigarette plug with on/off and flash pattern selection switch (vacuum-magnet & magnet only)
- SAE J845 Class I, California Title 13, CE, R10, IP65 (permanent mount only)
- Temperature Range: -22°F to +122°F (-30°C to +50°C)
- · Warranty: 3 years