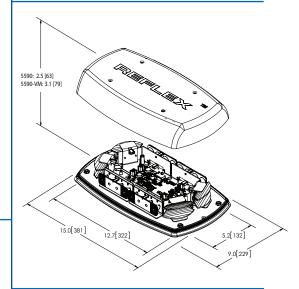

# **5590 SERIES** SAE Class I 15" LED

The 5590 Series LED minibar features an innovative design combining Reflective and TIR Optic LED modules to provide superior 360° warning. The TIR Optic modules produce a highly intense, focused and long distance beam to the front and rear of the vehicle while the Reflective modules ensure optimum 360° coverage by producing a dispersed, wide-angle beam to the sides and corners. The 5590 also offers 18 flash patterns and permanent mount models can be synchronized to operate multiple lights alternately or simultaneously.

#### **Features and Benefits**

- Combines Reflective and TIR Optic LED modules to optimize focused front/rear warning and wide-angle side warning
- Choice of 18 flash patterns
- Synchronization capable (permanent mount only)
- Cigarette plug with on/off and flash pattern selection switch (vacuum-magnet & magnet only)
- SAE J845 Class I, California Title 13, CE, R10, IP65 (permanent mount only)
- Temperature Range: -22°F to +122°F (-30°C to +50°C)
- · Warranty: 3 years